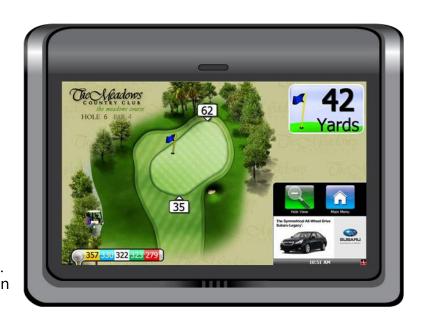

### Insert

File type: .jpg

Resolution: 314 pixels wide x 141 pixels tall

File size should not exceed 50kb

#### Insert

\$10 each or \$125 (18) ads. \$5 each after exceeding (18) ads.

Insert ads display consistently for the entire location specified: Green, Tee, Fairway, or all (no extra charge). The ad is displayed in the lower right or left hand corner depending on hole layout. AdMan Pro users may select a different image or ad for each location, per hole.